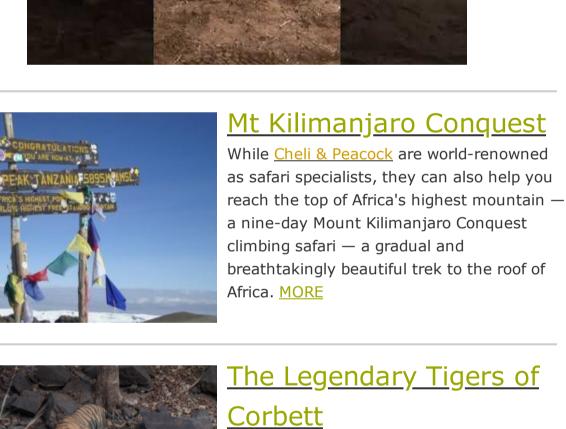

<u>Dreaming of the Taj</u>

What makes a tiger legendary? The wildlife guides at <u>Jungle Sutra</u> list several factors that contribute to tigers becoming living legends in the national parks and reserves