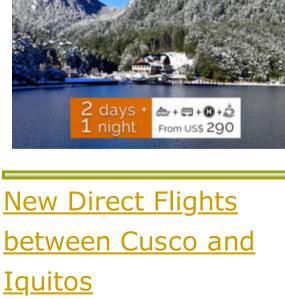

**Paine** 

South **MORE** 

Now travelers can combine Cusco and Machu Picchu with a <u>Jungle Experiences</u> cruise in the Amazon — without flying via Lima — thanks to new direct flights on

LATAM Airlines. Operating between July and September, the new service between Cusco

**Jungle Experiences** 

Guyana **Fantastico Sur** 

Please find our updated payment details <u>here</u>.

**Andes** Picchu is famous for birds. You'll find a vast variety of our feathered friends, big and small, and all colors of the MORE

Ten Tips For Planning Your Guyana Trip Travelling without preparation might be

in the High Andes and the Amazon metropolis of Iquitos takes around MORE

Manage your preferences | Opt out using TrueRemove™ Got this as a forward? Sign up to receive our future emails.